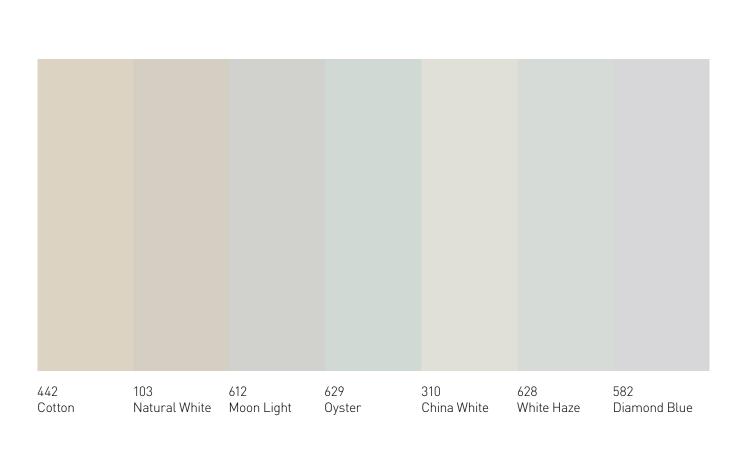

### Whites

Elegant, clean and minimalist, white is a popular choice for both contemporary and classic design applications.