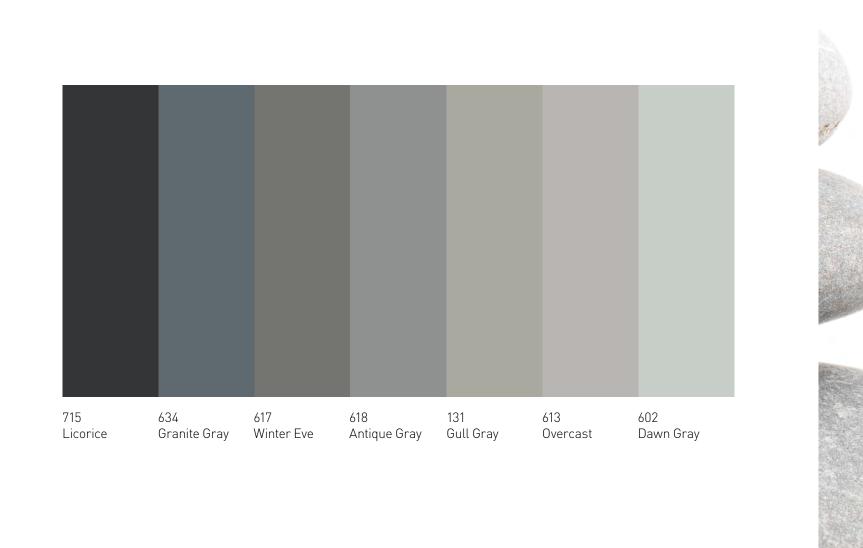

# Grays

Grays offer calmness amongst louder, complementary colors.
And, when used on their own, grays can visually anchor a structure, creating a casual, tranquil feel.