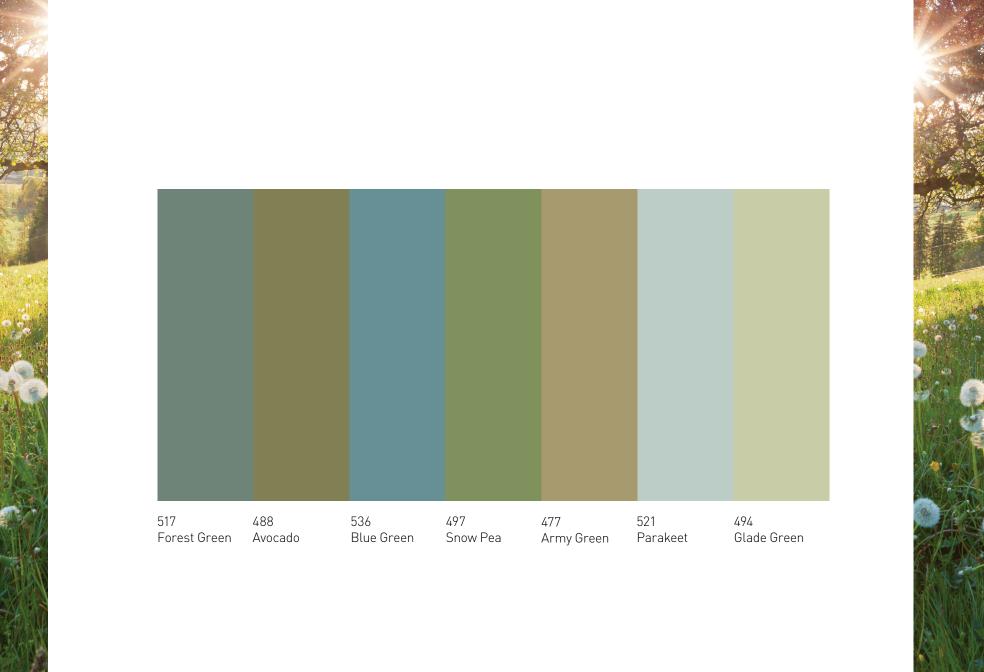

#### Greens

Evoking feelings of security and restfulness, green adds welcoming hints of nature to any architectural design.