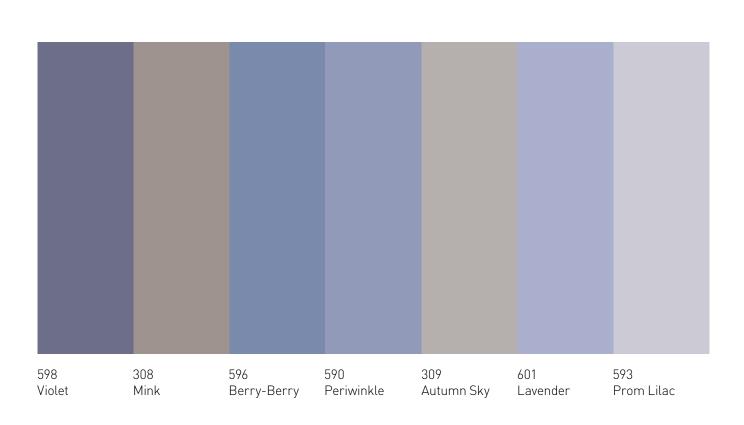

## Violets

Evoking versatility,
sophistication and romantic
energies, violet adds charm
and visual strength to
a building's exterior finish.