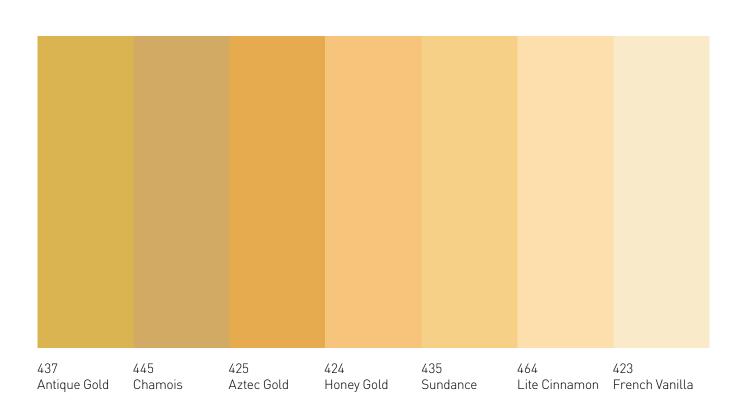

### Yellows

Sometimes called the happiest color, yellow adds joy and energy to any building's façade.